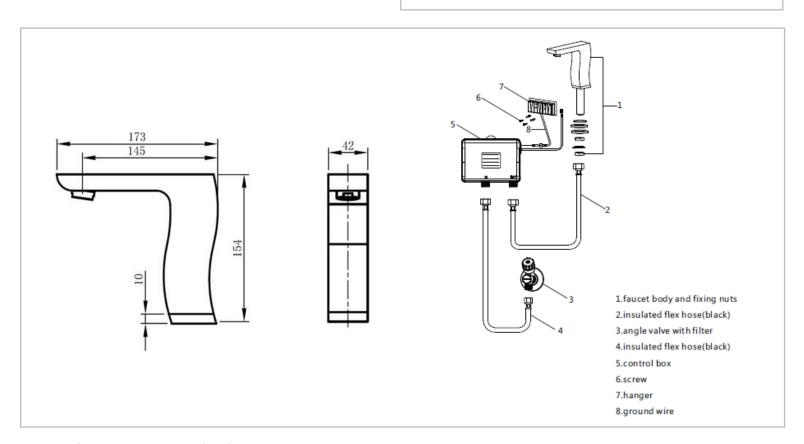

Brand: TCK, China

Name: Capacitive sensor cold water tap

Item Code: 201LT67 DC

Designer:

Color / Finish: Chrome

Dimensions: (Please see data drawing below for

dimensions)

## Product info:

Capacitive sensor basin tap

DC 6V

Solid Brass body

• Flow rate: 7 l/min. at 3 bar

Flow pressure: 1~5 bar (15~70 psi)

## Add-ons:

• 1x angle valve ½"x½" with filter

1x basin waste strainer or pop-up

1x basin waste trap

Flushing of pipe must be done before fittings are installed. Failure to do so voids the warranty. Follow cleaning instructions and avoid using any harmful chemicals.