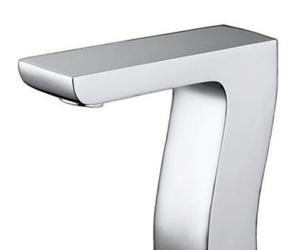

Brand: TCK, China

Name: Capacitive sensor cold water tap

Item Code: 201LT67 DC

Designer:

Color / Finish: Chrome

Dimensions: (Please see data drawing below for

dimensions)

## Product info:

Capacitive sensor basin tap

DC 6V

Solid Brass body

• Flow rate: 7 l/min. at 3 bar

Flow pressure: 1~5 bar (15~70 psi)